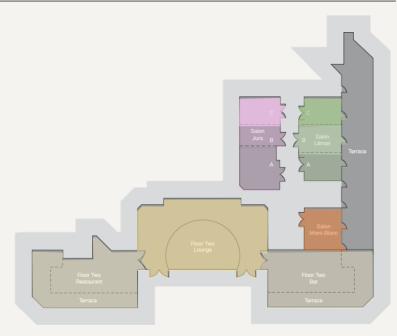

The FloorTwo Lounge, open throughout the day, is the perfect setting for both business lunches and informal meetups. If you fancy a light snack before venturing out to enjoy Geneva's vibrant nightlife, visit our FloorTwo Bar. Then finish the evening by dancing the night away as a VIP at the Java Club, one of Geneva's ttrendiest nightclubs.

# Floor 2

| Meeting Rooms | SQM | Classroom | Cabaret | Théâtre | U-shape | Banquet | Cocktail |
|---------------|-----|-----------|---------|---------|---------|---------|----------|
| Jura A        | 70  | 27        | 28      | 30      | 18      | 50      | 50       |
| Jura B        | 30  | 12        | 7       | 20      | -       | -       | 15       |
| Jura C        | 45  | 18        | 21      | 25      | 15      | 30      | 25       |
| Jura ABC      | 145 | 60        | 54      | 70      | 30      | 80      | 100      |
| Léman A       | 45  | 18        | 16      | 40      | 15      | 30      | 40       |
| Léman B       | 38  | -         | -       | -       | -       | 12      | 20       |
| Léman C       | 45  | 18        | 16      | 40      | 15      | 30      | 40       |
| Léman ABC     | 128 | 50        | 40      | 65      | 25      | 90      | 120      |
| Mont-Blanc    | 65  | 24        | 21      | 40      | 18      | 40      | 50       |