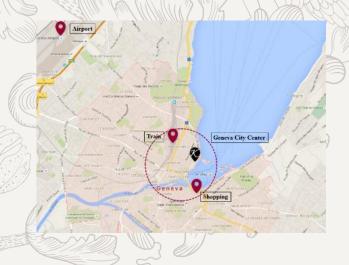

#### Location

Grand Hotel Kempinski Geneva is centrally located. Old Town, City Centre and Les Bains des Pâquis are just short walks away. Additionally, the United Nations, the Botanical Gardens and other attractions of interest are also in close proximity.

City centre less than 10 minutes away from the airport and railway station.