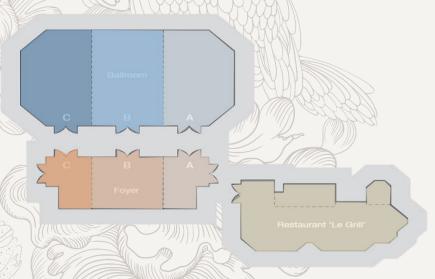

#### Banqueting

The Hotel features one of the city's largest conference infrastructures: small or large, intimate or strategic, personal or professional, all events have their place here.

13 versatile and elegant meeting rooms to answer your precise needs and to tailor to almost any kind of event from weddings, banquets, catering and kosher events to cocktail parties, corporate board meetings or full-scale international symposiums and conferences. Our meeting spaces are perfectly complemented by spectacular views of Lake Geneva.

# Floor 1

| Meeting Rooms | SQM | Classroom | Cabaret | Théâtre | U-shape | Banquet | Cocktail |
|---------------|-----|-----------|---------|---------|---------|---------|----------|
| Ballroom A    | 210 | 100       | 56      | 150     | 46      | 120     | 180      |
| Ballroom B    | 215 | 120       | 70      | 170     | 50      | 150     | 200      |
| Ballroom C    | 210 | 100       | 56      | 150     | 46      | 120     | 180      |
| Ballroom ABC  | 630 | 300       | 220     | 450     | -       | 450     | 800      |
| Foyer A       | 67  | 24        | 21      | 40      | 18      | 40      | 50       |
| Foyer B       | 118 | 50        | 42      | 80      | 30      | 70      | 100      |
| Foyer C       | 67  | 24        | 21      | 40      | 18      | 40      | 50       |
| Foyer ABC     | 250 | 60        | 56      | 80      | -       | 150     | 200      |

# Floor 2

| Meeting Rooms | SQM | Classroom | Cabaret | Théâtre | U-shape | Banquet | Cocktail |
|---------------|-----|-----------|---------|---------|---------|---------|----------|
| Jura A        | 70  | 27        | 28      | 30      | 18      | 50      | 50       |
| Jura B        | 30  | 12        | 7       | 20      | -       | -       | 15       |
| Jura C        | 45  | 18        | 21      | 25      | 15      | 30      | 25       |
| Jura ABC      | 145 | 60        | 54      | 70      | 30      | 80      | 100      |
| Léman A       | 45  | 18        | 16      | 40      | 15      | 30      | 40       |
| Léman B       | 38  | -         | -       | -       | -       | 12      | 20       |
| Léman C       | 45  | 18        | 16      | 40      | 15      | 30      | 40       |
| Léman ABC     | 128 | 50        | 40      | 65      | 25      | 90      | 120      |
| Mont-Blanc    | 65  | 24        | 21      | 40      | 18      | 40      | 50       |