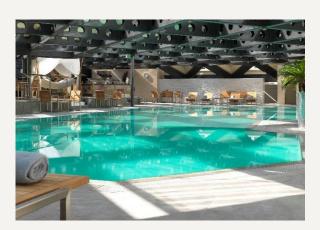

## Leisure Facilities

Le Spa by Resense: a sensory journey unlike any other, opens a whole new world of wellness for you.

The 250 sqm Fitness Centre is dedicated to sports, exercise and your body's wellbeing. It offers the latest generation of gym equipment, a sauna, a steam room, and, of course, our heated, 20m long swimming pool, which is the largest private indoor pool in the city of Geneva.